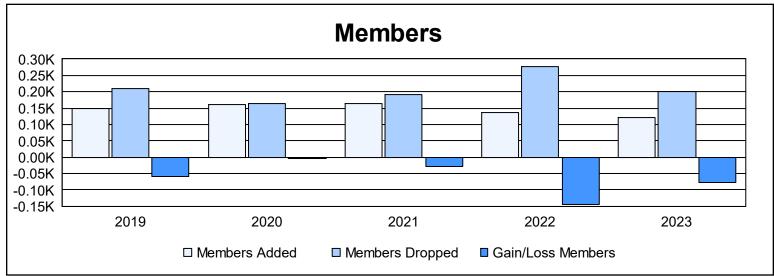

District 201Q4 As of June 2023 Cumulative

| Year      | New<br>Clubs | Dropped<br>Clubs | Gain/<br>Loss<br>Clubs | New<br>Members | Charter<br>Members | Reinstate<br>Members | Transfer<br>Members | Total<br>Member<br>Added | Total<br>Members<br>Dropped | Gain/<br>Loss<br>Members |
|-----------|--------------|------------------|------------------------|----------------|--------------------|----------------------|---------------------|--------------------------|-----------------------------|--------------------------|
| 2018-2019 | 0            | 0                | 0                      | 119            | 5                  | 5                    | 21                  | 150                      | 210                         | -60                      |
| 2019-2020 | 0            | 0                | 0                      | 122            | 6                  | 4                    | 28                  | 160                      | 164                         | -4                       |
| 2020-2021 | 1            | 0                | 1                      | 123            | 18                 | 4                    | 19                  | 164                      | 191                         | -27                      |
| 2021-2022 | 0            | 2                | -2                     | 98             | 3                  | 12                   | 22                  | 135                      | 278                         | -143                     |
| 2022-2023 | 0            | 0                | 0                      | 93             | 2                  | 10                   | 17                  | 122                      | 200                         | -78                      |
| Average   | 0            | 0                | 0                      | 111            | 7                  | 7                    | 21                  | 146                      | 209                         | -62                      |